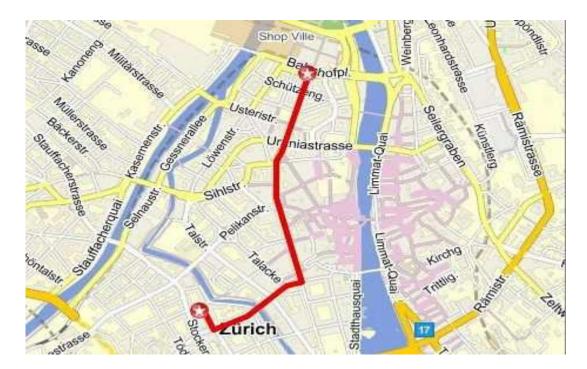

By tramway from the railway station Zürich Hauptbahnhof:

- Take tramway no. 6 at "Bahnhofstrasse" (in direction of Zürich Enge, Bahnhof), no. 7 (in direction of Zürich, Wollishofen) or no. 13 (in direction of Zürich, Albisgütli) to the tram station "Stockerstrasse".
- Cross the road, turn left into Beethovenstrasse in front of the UBS building.
- Mandaris Ltd is located in the end of the Beethovenstrasse no. 49 on the left side.