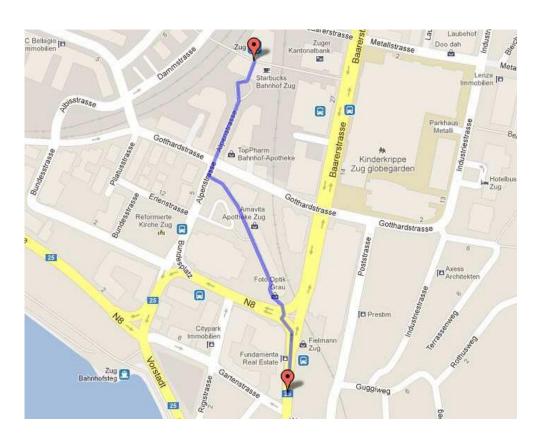

## Directions to Mandaris Ltd Bahnhofstrasse 23, 6300 Zug

On foot from the railway station Zug Hauptbahnhof:

- Mandaris Ltd is situated at about a 5 minutes walk from the railway station Zug Hauptbahnhof
- Keep straight on across the **Bahnhofplatz** and turn right into Alpenstrasse.
- Walk along the Alpenstrasse for about 100 meters and then turn left into Bahnhofstrasse.
- Walk along the Bahnhofstrasse.
- Mandaris Ltd is located after approx. 150 meters on the right-hand side.